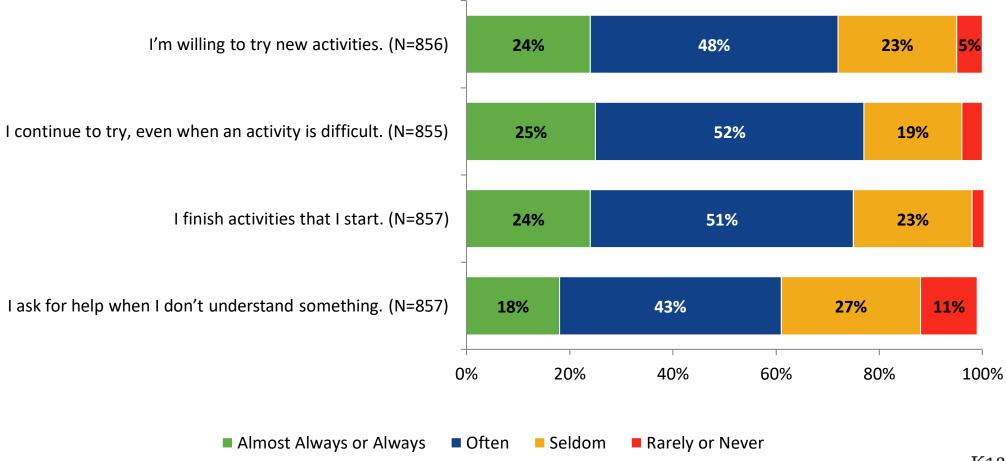

# **Like School: Comparison Over Time**

How frequently do you feel the following statement is true? Generally, I like school.





## **Class Experience**





## **Class Experience: Comparison Over Time**





## **Student Experience**





## **Student Experience: Comparison Over Time**



## **Academic Support**





## **Academic Support: Comparison Over Time**





#### Relevance





## **Relevance: Comparison Over Time**

How frequently do you feel the following statements are true?

I see how what I'm learning in school relates to the outside world.

I see how what I'm learning in school relates to my future.

I see how subjects relate to one another.



■ 2021-2022 (N=858) ■ 2020-2021 (N=5)



## **Self-Management**



## **Self-Management: Comparison Over Time**





#### Grit





## **Grit: Comparison Over Time**



#### **Involvement**





## **Involvement: Comparison Over Time**



#### **Future Goals**





## **Future Goals: Comparison Over Time**



## **Post-High School Plans**

Which of the following best describes your plans for after high school? (N=858)





#### Acceptance





## **Acceptance: Comparison Over Time**



## **Relationships with Peers**



## Relationships with Peers: Comparison Over Time



## **Perceptions of Peers**





## **Perceptions of Peers: Comparison Over Time**





## **Relationships with Adults**



## Relationships with Adults: Comparison Over Time





Follow us on Twitter: @k12insight

www.k12insight.com