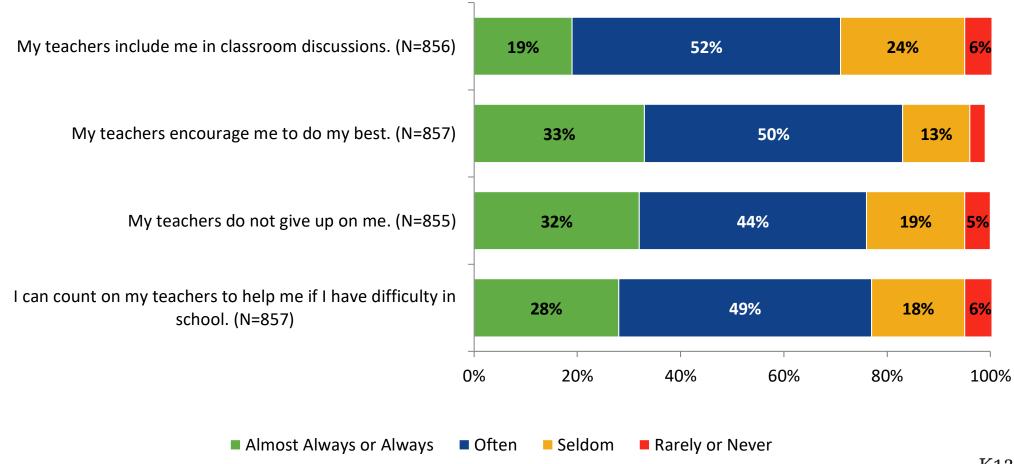

------|---------------|-----------------|
| Secondary Students | 1,962                                  | 859                        | 44%           | 859             |



### **Overall Engagement**



## **Overall Engagement (Continued)**





## **Overall Engagement: Comparison Over Time**



## **Overall Engagement: Comparison Over Time (Continued)**



#### **Like School**

How frequently do you feel the following statement is true? Generally, I like school. (N=857)





## **Like School: Comparison Over Time**

How frequently do you feel the following statement is true? Generally, I like school.





## **Class Experience**





## **Class Experience: Comparison Over Time**





## **Student Experience**





## **Student Experience: Comparison Over Time**



## **Academic Support**





## **Academic Support: Comparison Over Time**





#### Relevance





## **Relevance: Comparison Over Time**

How frequently do you feel the following statements are true?

I see how what I'm learning in school relates to the outside world.

I see how what I'm learning in school relates to my future.

I see how subjects relate to one another.



■ 2021-2022 (N=858) ■ 2020-2021 (N=5)



## **Self-Management**



## **Self-Management: Comparison Over Time**





#### Grit





## **Grit: Comparison Over Time**



#### **Involvement**





## **Involvement: Comparison Over Time**



#### **Future Goals**





## **Future Goals: Comparison Over Time**



## **Post-High School Plans**

Which of the following best describes your plans for after high school? (N=858)





#### Acceptance