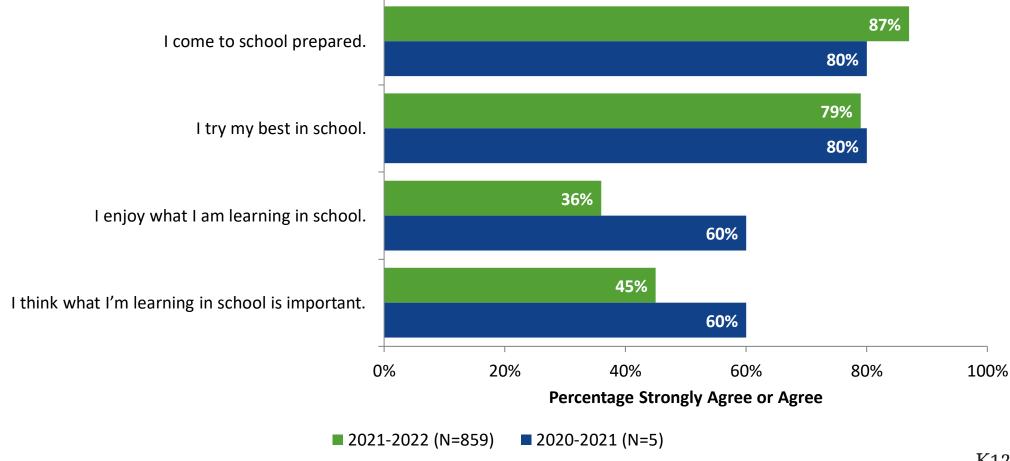

## **Overall Engagement: Comparison Over Time**

## **Overall Engagement: Comparison Over Time (Continued)**