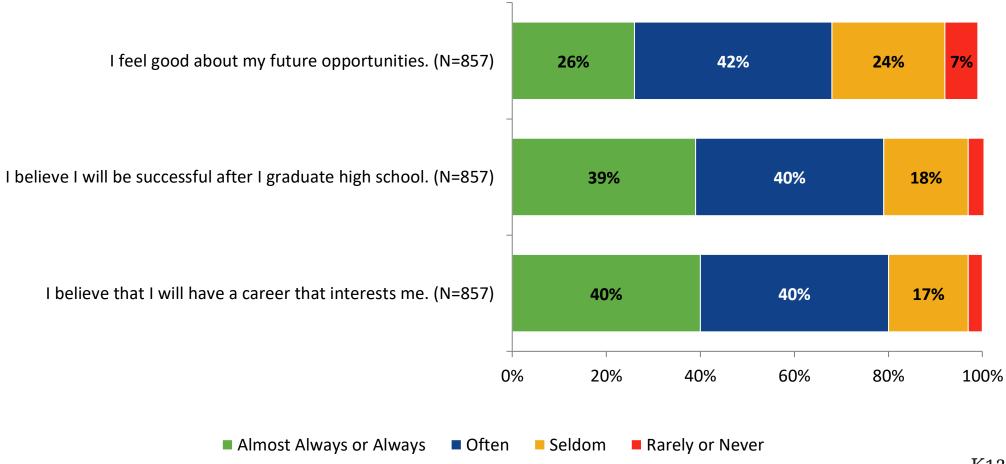

**Class Experience**





## **Class Experience: Comparison Over Time**





## **Student Experience**





## **Student Experience: Comparison Over Time**



## **Academic Support**





## **Academic Support: Comparison Over Time**





#### Relevance





## **Relevance: Comparison Over Time**

How frequently do you feel the following statements are true?

I see how what I'm learning in school relates to the outside world.

I see how what I'm learning in school relates to my future.

I see how subjects relate to one another.



■ 2021-2022 (N=858) ■ 2020-2021 (N=5)



## **Self-Management**



## **Self-Management: Comparison Over Time**





#### Grit





## **Grit: Comparison Over Time**



#### **Involvement**





## **Involvement: Comparison Over Time**



#### **Future Goals**





## **Future Goals: Comparison Over Time**



## **Post-High School Plans**

Which of the following best describes your plans for after high school? (N=858)





#### Acceptance





## **Acceptance: Comparison Over Time**



## **Relationships with Peers**



## Relationships with Peers: Comparison Over Time



## **Perceptions of Peers**





## **Perceptions of Peers: Comparison Over Time**





## **Relationships with Adults**



## Relationships with Adults: Comparison Over Time





Follow us on Twitter: @k12insight

www.k12insight.com