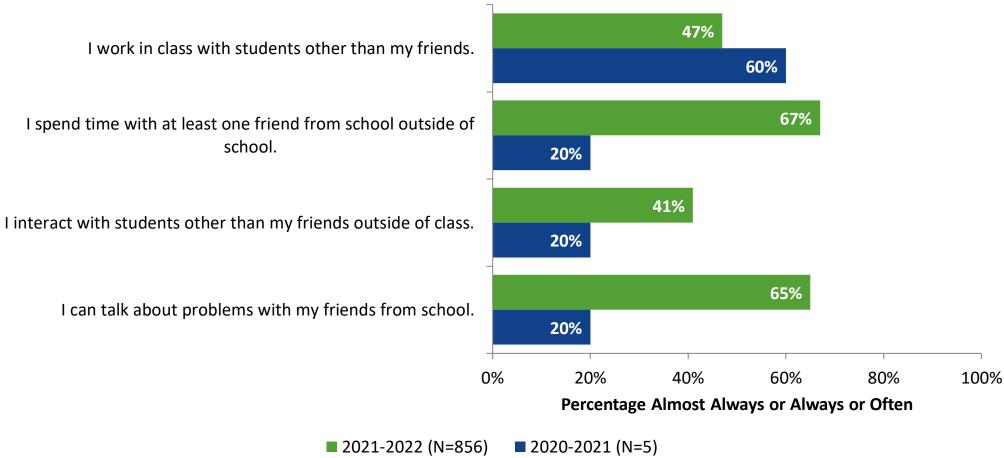

do you feel the following statements are true?

I see how what I'm learning in school relates to the outside world.

I see how what I'm learning in school relates to my future.

I see how subjects relate to one another.



■ 2021-2022 (N=858) ■ 2020-2021 (N=5)



## **Self-Management**



## **Self-Management: Comparison Over Time**





#### Grit





## **Grit: Comparison Over Time**



#### **Involvement**





## **Involvement: Comparison Over Time**



#### **Future Goals**





## **Future Goals: Comparison Over Time**



## **Post-High School Plans**

Which of the following best describes your plans for after high school? (N=858)





#### Acceptance





## **Acceptance: Comparison Over Time**



## **Relationships with Peers**



## Relationships with Peers: Comparison Over Time



## **Perceptions of Peers**





## **Perceptions of Peers: Comparison Over Time**





## **Relationships with Adults**



## Relationships with Adults: Comparison Over Time





Follow us on Twitter: @k12insight

www.k12insight.com