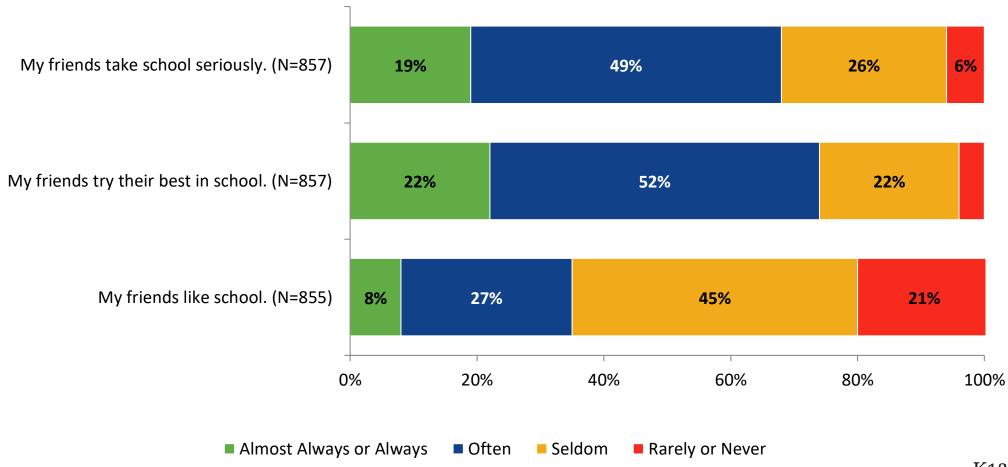

ments are true?

I see how what I'm learning in school relates to the outside world.

I see how what I'm learning in school relates to my future.

I see how subjects relate to one another.



■ 2021-2022 (N=858) ■ 2020-2021 (N=5)



## **Self-Management**



## **Self-Management: Comparison Over Time**





#### Grit





## **Grit: Comparison Over Time**



#### **Involvement**





## **Involvement: Comparison Over Time**



#### **Future Goals**





## **Future Goals: Comparison Over Time**



## **Post-High School Plans**

Which of the following best describes your plans for after high school? (N=858)





#### Acceptance





## **Acceptance: Comparison Over Time**



## **Relationships with Peers**



## Relationships with Peers: Comparison Over Time



## **Perceptions of Peers**





## **Perceptions of Peers: Comparison Over Time**





## **Relationships with Adults**



## Relationships with Adults: Comparison Over Time





Follow us on Twitter: @k12insight

www.k12insight.com