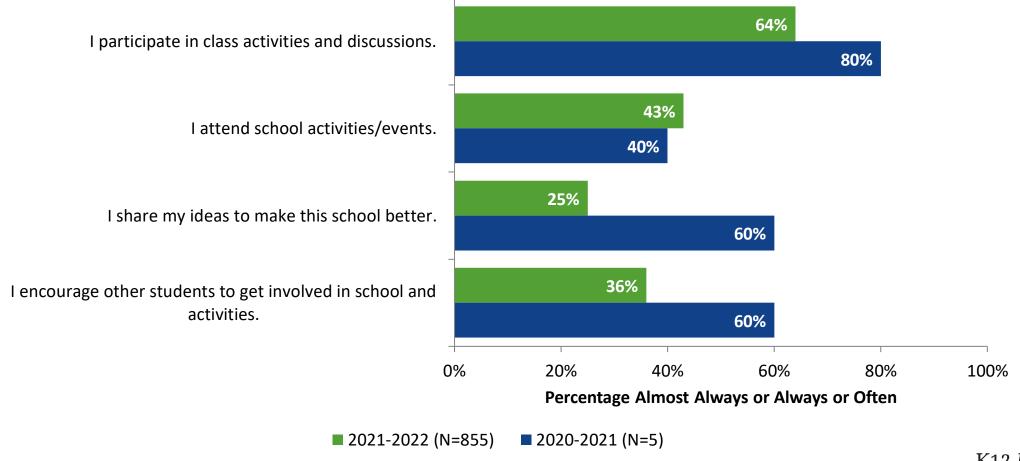

y, I like school.





## **Class Experience**





## **Class Experience: Comparison Over Time**





## **Student Experience**





## **Student Experience: Comparison Over Time**



## **Academic Support**





## **Academic Support: Comparison Over Time**





#### Relevance





## **Relevance: Comparison Over Time**

How frequently do you feel the following statements are true?

I see how what I'm learning in school relates to the outside world.

I see how what I'm learning in school relates to my future.

I see how subjects relate to one another.



■ 2021-2022 (N=858) ■ 2020-2021 (N=5)



## **Self-Management**



## **Self-Management: Comparison Over Time**





#### Grit





## **Grit: Comparison Over Time**



#### **Involvement**





## **Involvement: Comparison Over Time**



#### **Future Goals**





## **Future Goals: Comparison Over Time**



## **Post-High School Plans**

Which of the following best describes your plans for after high school? (N=858)





#### Acceptance





## **Acceptance: Comparison Over Time**



## **Relationships with Peers**



## Relationships with Peers: Comparison Over Time



## **Perceptions of Peers**





## **Perceptions of Peers: Comparison Over Time**





## **Relationships with Adults**



## Relationships with Adults: Comparison Over Time





Follow us on Twitter: @k12insight

www.k12insight.com