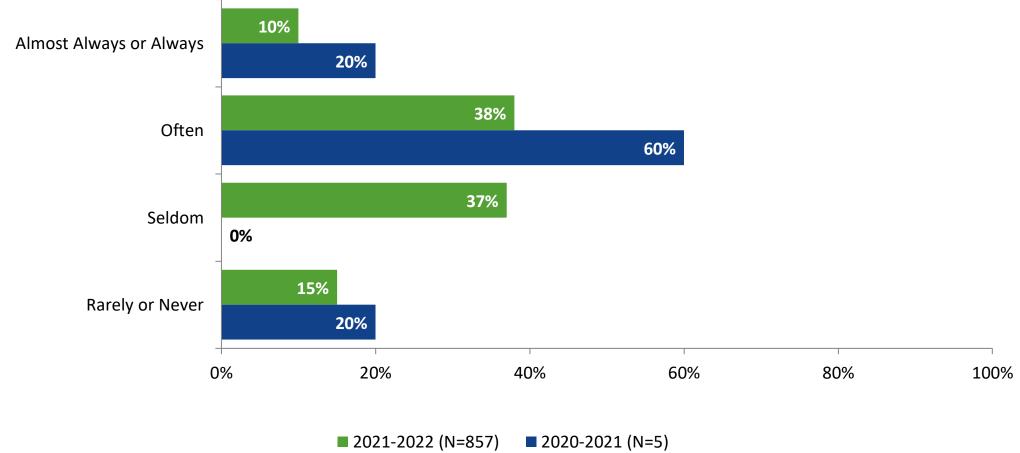

## **Like School: Comparison Over Time**

How frequently do you feel the following statement is true? Generally, I like school.