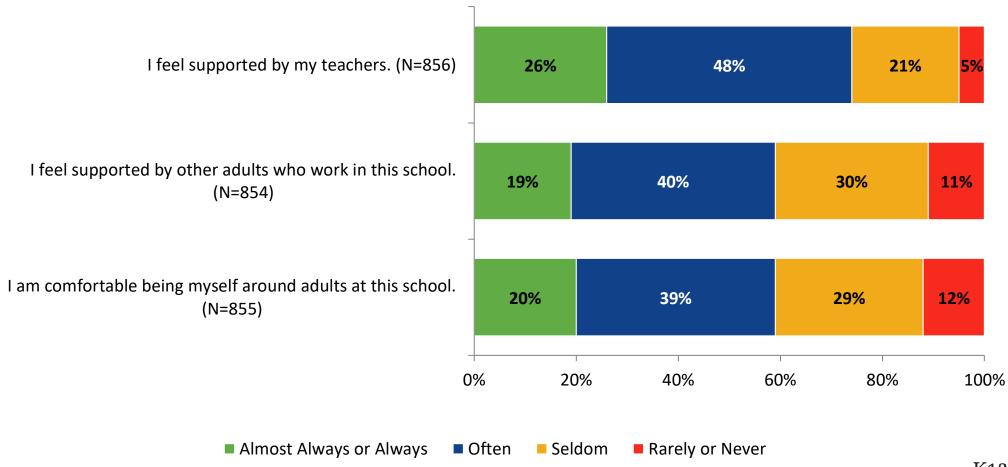

ow what I'm learning in school relates to my future.

I see how subjects relate to one another.



■ 2021-2022 (N=858) ■ 2020-2021 (N=5)



## **Self-Management**



## **Self-Management: Comparison Over Time**





#### Grit





## **Grit: Comparison Over Time**



#### **Involvement**





## **Involvement: Comparison Over Time**



#### **Future Goals**





## **Future Goals: Comparison Over Time**



## **Post-High School Plans**

Which of the following best describes your plans for after high school? (N=858)





#### Acceptance





## **Acceptance: Comparison Over Time**



## **Relationships with Peers**



## Relationships with Peers: Comparison Over Time



## **Perceptions of Peers**





## **Perceptions of Peers: Comparison Over Time**





## **Relationships with Adults**



## Relationships with Adults: Comparison Over Time





Follow us on Twitter: @k12insight

www.k12insight.com