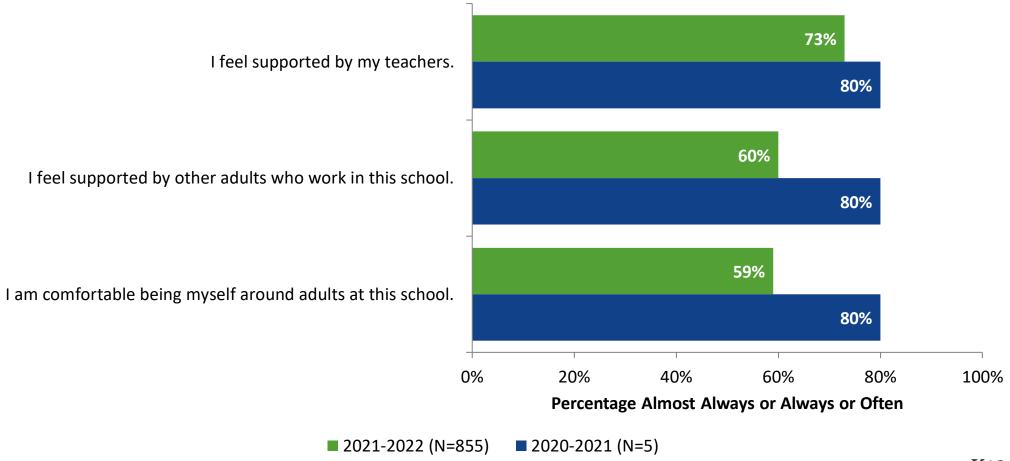

## Relationships with Adults: Comparison Over Time

Follow us on Twitter: @k12insight

www.k12insight.com