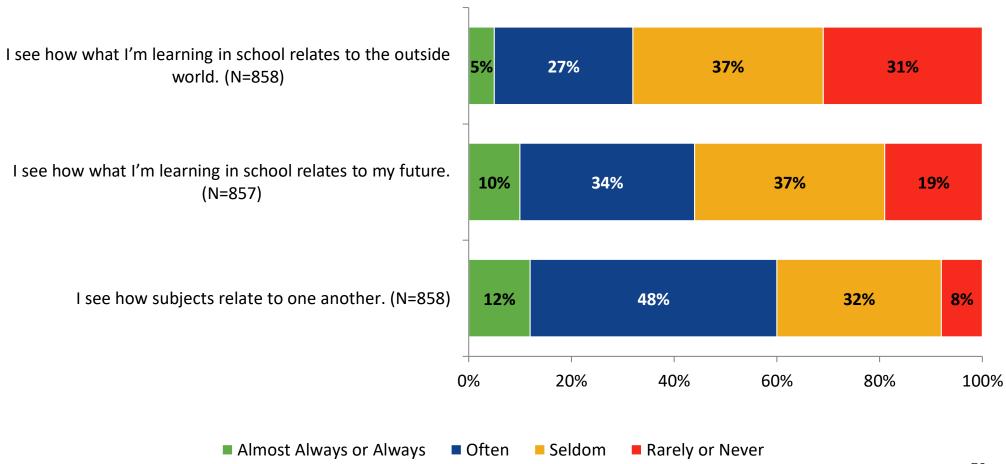

#### Relevance

## **Relevance: Comparison Over Time**

How frequently do you feel the following statements are true?

I see how what I'm learning in school relates to the outside world.

I see how what I'm learning in school relates to my future.

I see how subjects relate to one another.

■ 2021-2022 (N=858) ■ 2020-2021 (N=5)