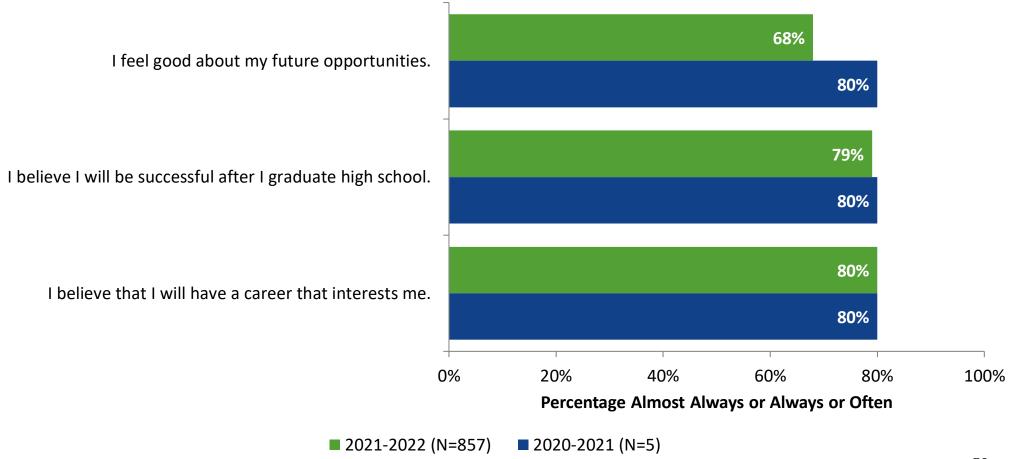

e: Comparison Over Time**





## **Student Experience**





## **Student Experience: Comparison Over Time**



## **Academic Support**





## **Academic Support: Comparison Over Time**





#### Relevance





## **Relevance: Comparison Over Time**

How frequently do you feel the following statements are true?

I see how what I'm learning in school relates to the outside world.

I see how what I'm learning in school relates to my future.

I see how subjects relate to one another.



■ 2021-2022 (N=858) ■ 2020-2021 (N=5)



## **Self-Management**



## **Self-Management: Comparison Over Time**





#### Grit





## **Grit: Comparison Over Time**



#### **Involvement**





## **Involvement: Comparison Over Time**



#### **Future Goals**





## **Future Goals: Comparison Over Time**



## **Post-High School Plans**

Which of the following best describes your plans for after high school? (N=858)





#### Acceptance





## **Acceptance: Comparison Over Time**



## **Relationships with Peers**



## Relationships with Peers: Comparison Over Time



## **Perceptions of Peers**





## **Perceptions of Peers: Comparison Over Time**





## **Relationships with Adults**



## Relationships with Adults: Comparison Over Time





Follow us on Twitter: @k12insight

www.k12insight.com