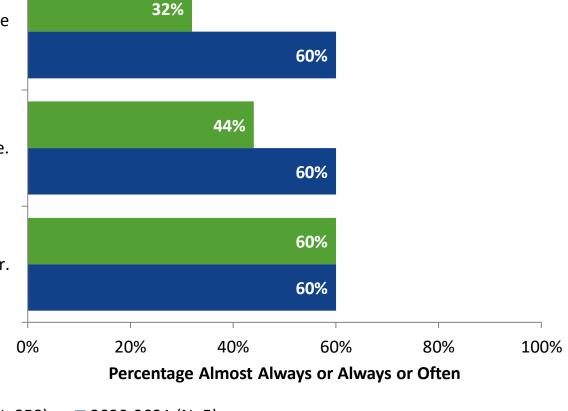

## **Relevance: Comparison Over Time**

How frequently do you feel the following statements are true?

I see how what I'm learning in school relates to the outside world.

I see how what I'm learning in school relates to my future.

I see how subjects relate to one another.

■ 2021-2022 (N=858) ■ 2020-2021 (N=5)