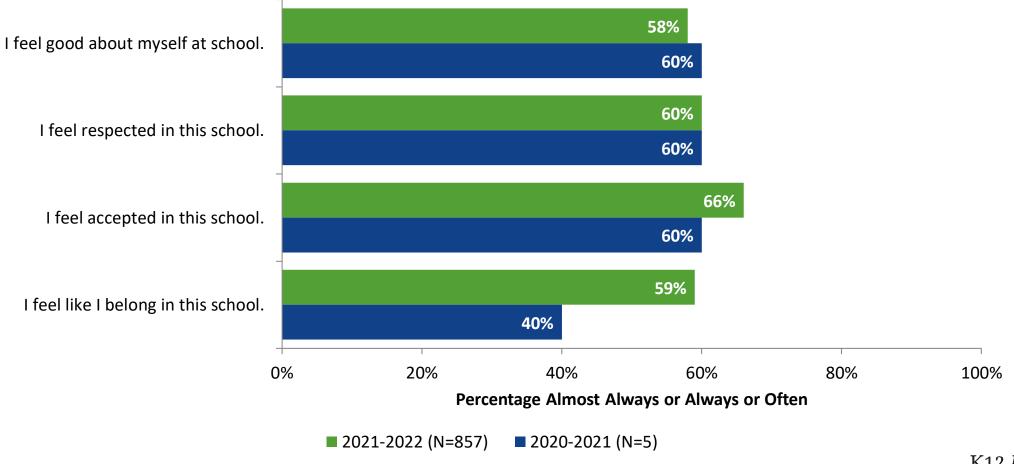

Time**





#### Relevance





## **Relevance: Comparison Over Time**

How frequently do you feel the following statements are true?

I see how what I'm learning in school relates to the outside world.

I see how what I'm learning in school relates to my future.

I see how subjects relate to one another.



■ 2021-2022 (N=858) ■ 2020-2021 (N=5)



## **Self-Management**



## **Self-Management: Comparison Over Time**





#### Grit





## **Grit: Comparison Over Time**



#### **Involvement**





## **Involvement: Comparison Over Time**



#### **Future Goals**





## **Future Goals: Comparison Over Time**



## **Post-High School Plans**

Which of the following best describes your plans for after high school? (N=858)





#### Acceptance





## **Acceptance: Comparison Over Time**



## **Relationships with Peers**



## Relationships with Peers: Comparison Over Time



## **Perceptions of Peers**





## **Perceptions of Peers: Comparison Over Time**





## **Relationships with Adults**



## Relationships with Adults: Comparison Over Time





Follow us on Twitter: @k12insight

www.k12insight.com