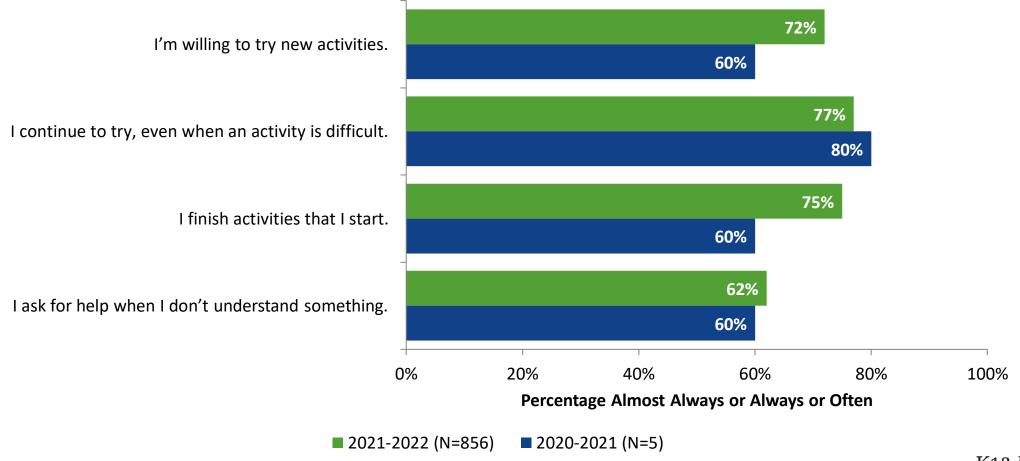

How frequently do you feel the following statement is true? Generally, I like school.





## **Class Experience**





## **Class Experience: Comparison Over Time**





## **Student Experience**





## **Student Experience: Comparison Over Time**



## **Academic Support**





## **Academic Support: Comparison Over Time**





#### Relevance





## **Relevance: Comparison Over Time**

How frequently do you feel the following statements are true?

I see how what I'm learning in school relates to the outside world.

I see how what I'm learning in school relates to my future.

I see how subjects relate to one another.



■ 2021-2022 (N=858) ■ 2020-2021 (N=5)



## **Self-Management**



## **Self-Management: Comparison Over Time**





#### Grit





## **Grit: Comparison Over Time**



#### **Involvement**





## **Involvement: Comparison Over Time**



#### **Future Goals**





## **Future Goals: Comparison Over Time**



## **Post-High School Plans**

Which of the following best describes your plans for after high school? (N=858)





#### Acceptance





## **Acceptance: Comparison Over Time**



## **Relationships with Peers**



## Relationships with Peers: Comparison Over Time



## **Perceptions of Peers**





## **Perceptions of Peers: Comparison Over Time**





## **Relationships with Adults**



## Relationships with Adults: Comparison Over Time





Follow us on Twitter: @k12insight

www.k12insight.com