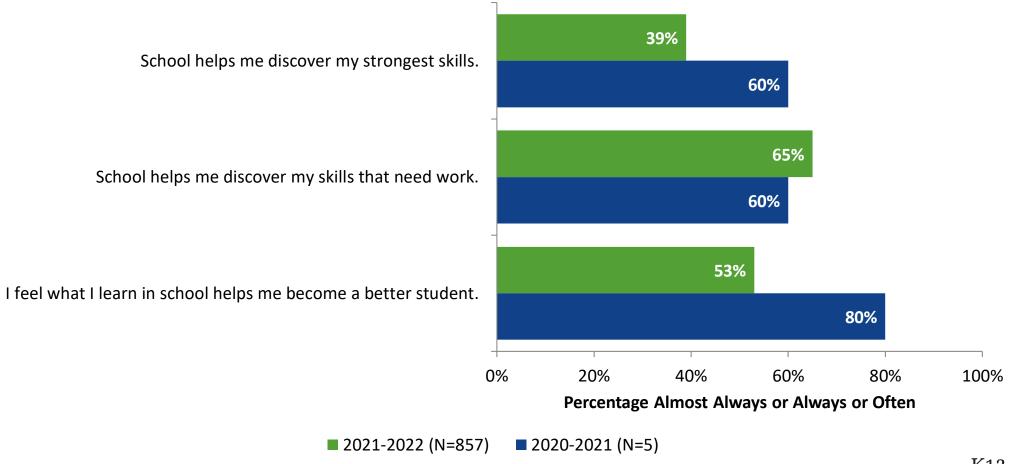

----|----------------------------|---------------|-----------------|
| Secondary Students | 1,962                                  | 859                        | 44%           | 859             |



### **Overall Engagement**



## **Overall Engagement (Continued)**





## **Overall Engagement: Comparison Over Time**



## **Overall Engagement: Comparison Over Time (Continued)**



#### **Like School**

How frequently do you feel the following statement is true? Generally, I like school. (N=857)





## **Like School: Comparison Over Time**

How frequently do you feel the following statement is true? Generally, I like school.





## **Class Experience**





## **Class Experience: Comparison Over Time**





## **Student Experience**





## **Student Experience: Comparison Over Time**



## **Academic Support**





## **Academic Support: Comparison Over Time**





#### Relevance





## **Relevance: Comparison Over Time**

How frequently do you feel the following statements are true?

I see how what I'm learning in school relates to the outside world.

I see how what I'm learning in school relates to my future.

I see how subjects relate to one another.



■ 2021-2022 (N=858) ■ 2020-2021 (N=5)



## **Self-Management**



## **Self-Management: Comparison Over Time**





#### Grit





## **Grit: Comparison Over Time**



#### **Involvement**





## **Involvement: Comparison Over Time**



#### **Future Goals**





## **Future Goals: Comparison Over Time**



## **Post-High School Plans**

Which of the following best describes your plans for after high school? (N=858