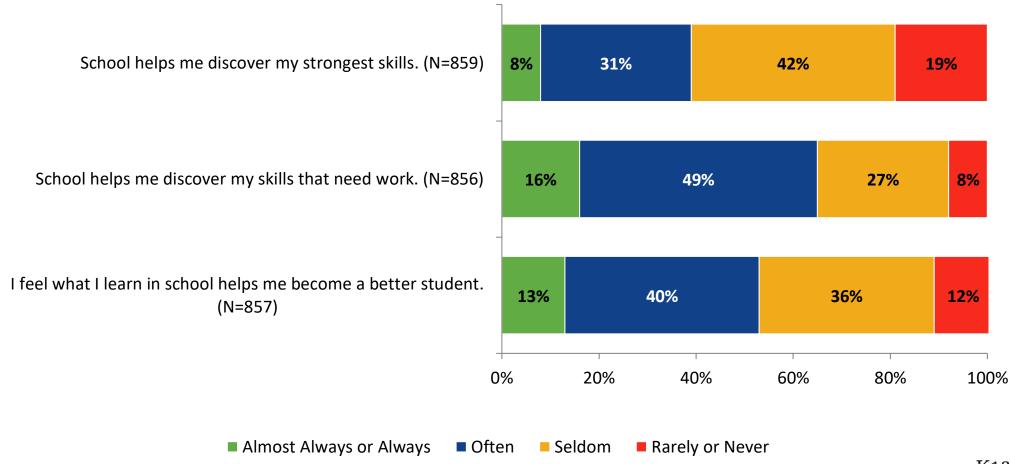

----------------|----------------------------------------|----------------------------|---------------|-----------------|
| Secondary Students | 1,962                                  | 859                        | 44%           | 859             |



### **Overall Engagement**



## **Overall Engagement (Continued)**





## **Overall Engagement: Comparison Over Time**



## **Overall Engagement: Comparison Over Time (Continued)**



#### **Like School**

How frequently do you feel the following statement is true? Generally, I like school. (N=857)





## **Like School: Comparison Over Time**

How frequently do you feel the following statement is true? Generally, I like school.





## **Class Experience**





## **Class Experience: Comparison Over Time**





## **Student Experience**





## **Student Experience: Comparison Over Time**



## **Academic Support**





## **Academic Support: Comparison Over Time**





#### Relevance





## **Relevance: Comparison Over Time**

How frequently do you feel the following statements are true?

I see how what I'm learning in school relates to the outside world.

I see how what I'm learning in school relates to my future.

I see how subjects relate to one another.



■ 2021-2022 (N=858) ■ 2020-2021 (N=5)



## **Self-Management**



## **Self-Management: Comparison Over Time**





#### Grit





## **Grit: Comparison Over Time**



#### **Involvement**





## **Involvement: Comparison Over Time**



#### **Future Goals**





## **Future Goals: Comparison Over Time**



## **Post-High School Plans**

Which of the following be