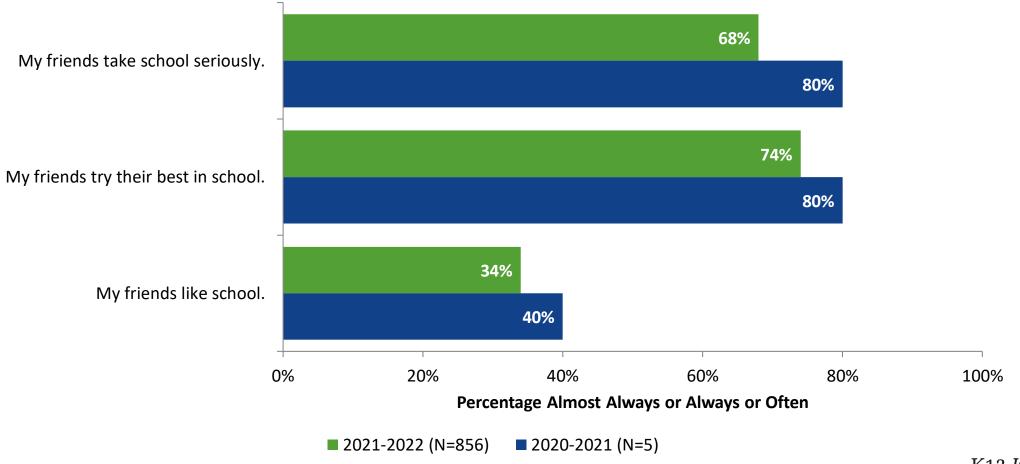

relates to the outside world.

I see how what I'm learning in school relates to my future.

I see how subjects relate to one another.



■ 2021-2022 (N=858) ■ 2020-2021 (N=5)



## **Self-Management**



## **Self-Management: Comparison Over Time**





#### Grit





## **Grit: Comparison Over Time**



#### **Involvement**





## **Involvement: Comparison Over Time**



#### **Future Goals**





## **Future Goals: Comparison Over Time**



## **Post-High School Plans**

Which of the following best describes your plans for after high school? (N=858)





#### Acceptance





## **Acceptance: Comparison Over Time**



## **Relationships with Peers**



## Relationships with Peers: Comparison Over Time



## **Perceptions of Peers**





## **Perceptions of Peers: Comparison Over Time**





## **Relationships with Adults**



## Relationships with Adults: Comparison Over Time





Follow us on Twitter: @k12insight

www.k12insight.com