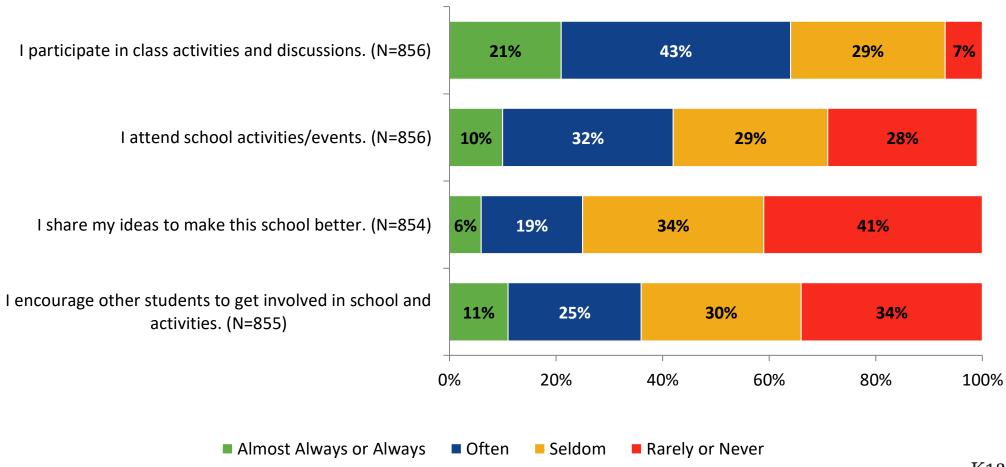

feel the following statement is true? Generally, I like school.





## **Class Experience**





## **Class Experience: Comparison Over Time**





## **Student Experience**





## **Student Experience: Comparison Over Time**



## **Academic Support**





## **Academic Support: Comparison Over Time**





#### Relevance





## **Relevance: Comparison Over Time**

How frequently do you feel the following statements are true?

I see how what I'm learning in school relates to the outside world.

I see how what I'm learning in school relates to my future.

I see how subjects relate to one another.



■ 2021-2022 (N=858) ■ 2020-2021 (N=5)



## **Self-Management**



## **Self-Management: Comparison Over Time**





#### Grit





## **Grit: Comparison Over Time**



#### **Involvement**





## **Involvement: Comparison Over Time**



#### **Future Goals**





## **Future Goals: Comparison Over Time**



## **Post-High School Plans**

Which of the following best describes your plans for after high school? (N=858)





#### Acceptance





## **Acceptance: Comparison Over Time**



## **Relationships with Peers**



## Relationships with Peers: Comparison Over Time



## **Perceptions of Peers**





## **Perceptions of Peers: Comparison Over Time**





## **Relationships with Adults**



## Relationships with Adults: Comparison Over Time





Follow us on Twitter: @k12insight

www.k12insight.com