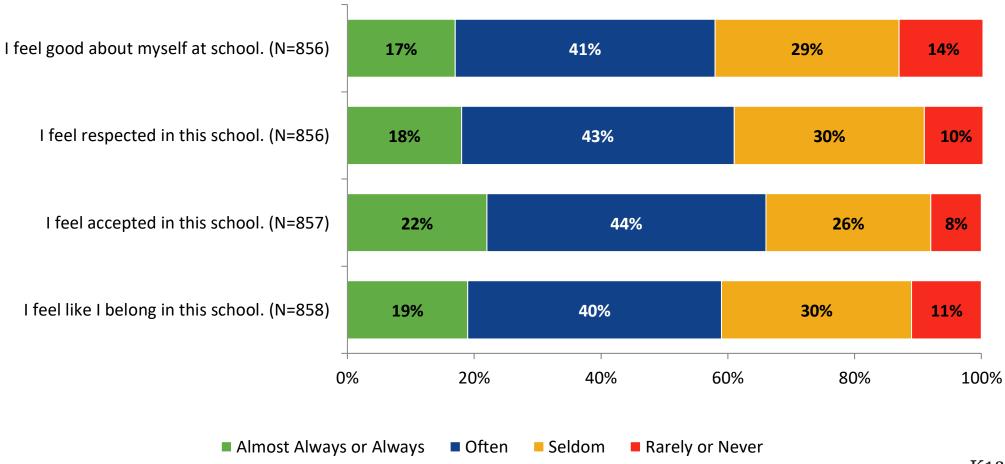

*





## **Academic Support: Comparison Over Time**





#### Relevance





## **Relevance: Comparison Over Time**

How frequently do you feel the following statements are true?

I see how what I'm learning in school relates to the outside world.

I see how what I'm learning in school relates to my future.

I see how subjects relate to one another.



■ 2021-2022 (N=858) ■ 2020-2021 (N=5)



## **Self-Management**



## **Self-Management: Comparison Over Time**





#### Grit





## **Grit: Comparison Over Time**



#### **Involvement**





## **Involvement: Comparison Over Time**



#### **Future Goals**





## **Future Goals: Comparison Over Time**



## **Post-High School Plans**

Which of the following best describes your plans for after high school? (N=858)





#### Acceptance





## **Acceptance: Comparison Over Time**



## **Relationships with Peers**



## Relationships with Peers: Comparison Over Time



## **Perceptions of Peers**





## **Perceptions of Peers: Comparison Over Time**





## **Relationships with Adults**



## Relationships with Adults: Comparison Over Time





Follow us on Twitter: @k12insight

www.k12insight.com