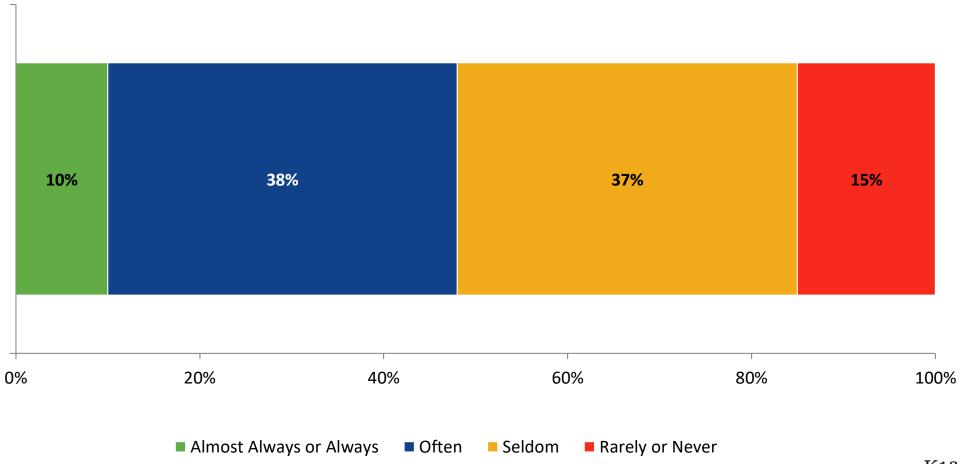

#### **Like School**

How frequently do you feel the following statement is true? Generally, I like school. (N=857)