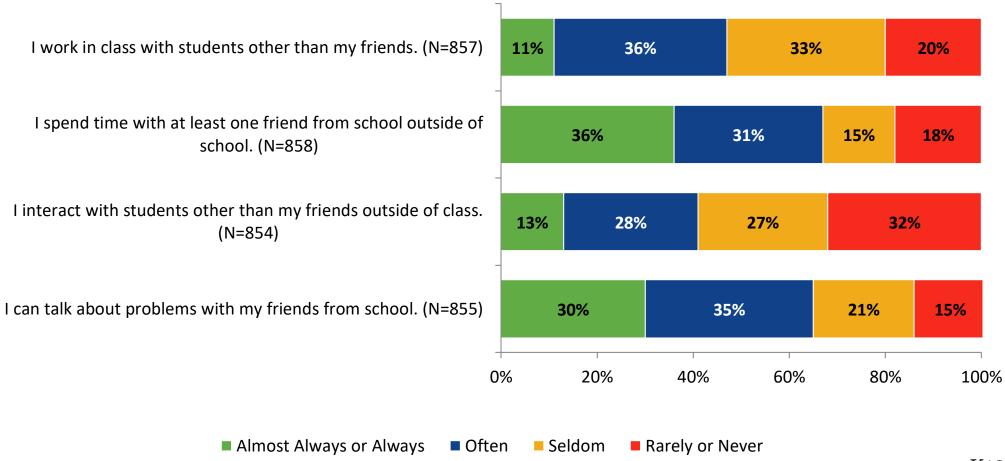

**Relevance: Comparison Over Time**

How frequently do you feel the following statements are true?

I see how what I'm learning in school relates to the outside world.

I see how what I'm learning in school relates to my future.

I see how subjects relate to one another.



■ 2021-2022 (N=858) ■ 2020-2021 (N=5)



## **Self-Management**



## **Self-Management: Comparison Over Time**





#### Grit





## **Grit: Comparison Over Time**



#### **Involvement**





## **Involvement: Comparison Over Time**



#### **Future Goals**





## **Future Goals: Comparison Over Time**



## **Post-High School Plans**

Which of the following best describes your plans for after high school? (N=858)





#### Acceptance





## **Acceptance: Comparison Over Time**



## **Relationships with Peers**



## Relationships with Peers: Comparison Over Time



## **Perceptions of Peers**





## **Perceptions of Peers: Comparison Over Time**





## **Relationships with Adults**



## Relationships with Adults: Comparison Over Time





Follow us on Twitter: @k12insight

www.k12insight.com