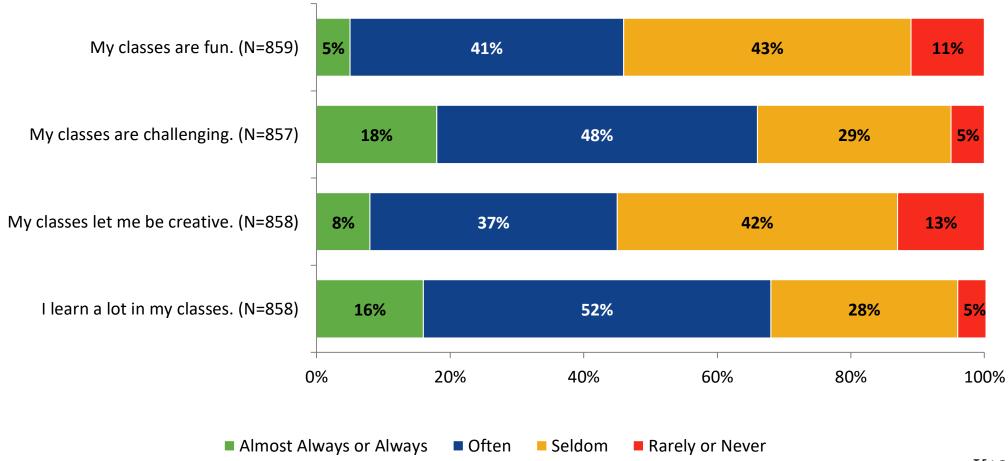

ered (NMax) | Number of Responses<br>(N) | Response Rate | Total Responses |
|--------------------|----------------------------------------|----------------------------|---------------|-----------------|
| Secondary Students | 1,962                                  | 859                        | 44%           | 859             |



### **Overall Engagement**



## **Overall Engagement (Continued)**





## **Overall Engagement: Comparison Over Time**



## **Overall Engagement: Comparison Over Time (Continued)**



#### **Like School**

How frequently do you feel the following statement is true? Generally, I like school. (N=857)





## **Like School: Comparison Over Time**

How frequently do you feel the following statement is true? Generally, I like school.





## **Class Experience**





## **Class Experience: Comparison Over Time**





## **Student Experience**





## **Student Experience: Comparison Over Time**



## **Academic Support**





## **Academic Support: Comparison Over Time**





#### Relevance





## **Relevance: Comparison Over Time**

How frequently do you feel the following statements are true?

I see how what I'm learning in school relates to the outside world.

I see how what I'm learning in school relates to my future.

I see how subjects relate to one another.



■ 2021-2022 (N=858) ■ 2020-2021 (N=5)



## **Self-Management**



## **Self-Management: Comparison Over Time**





#### Grit





## **Grit: Comparison Over Time**



#### **Involvement**





## **Involvement: Comparison Over Time**



#### **Future Goals**





## **Future Goals: