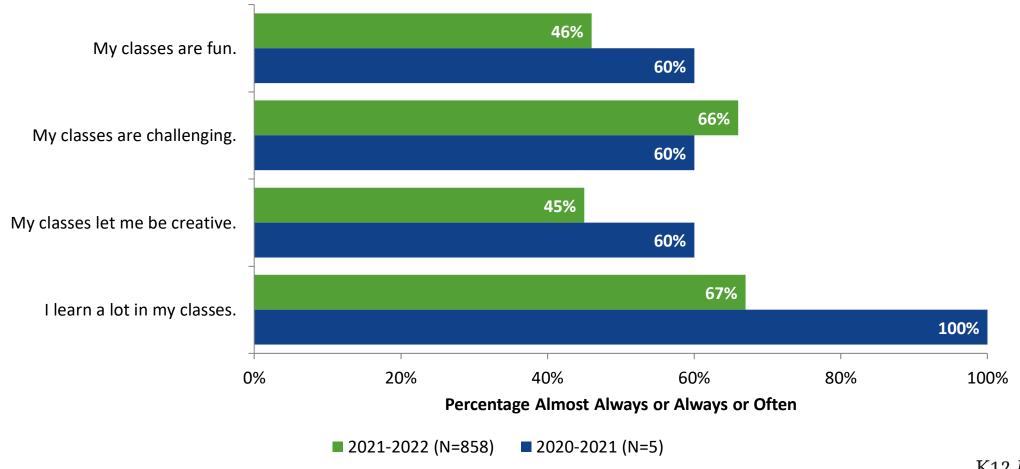

Rate | Total Responses |
|--------------------|----------------------------------------|----------------------------|---------------|-----------------|
| Secondary Students | 1,962                                  | 859                        | 44%           | 859             |



### **Overall Engagement**



## **Overall Engagement (Continued)**





## **Overall Engagement: Comparison Over Time**



## **Overall Engagement: Comparison Over Time (Continued)**



#### **Like School**

How frequently do you feel the following statement is true? Generally, I like school. (N=857)





## **Like School: Comparison Over Time**

How frequently do you feel the following statement is true? Generally, I like school.





## **Class Experience**





## **Class Experience: Comparison Over Time**





## **Student Experience**





## **Student Experience: Comparison Over Time**



## **Academic Support**





## **Academic Support: Comparison Over Time**





#### Relevance





## **Relevance: Comparison Over Time**

How frequently do you feel the following statements are true?

I see how what I'm learning in school relates to the outside world.

I see how what I'm learning in school relates to my future.

I see how subjects relate to one another.



■ 2021-2022 (N=858) ■ 2020-2021 (N=5)



## **Self-Management**



## **Self-Management: Comparison Over Time**





#### Grit





## **Grit: Comparison Over Time**



#### **Involvement**





## **Involvement: Comparison Over Time**



#### **Future Goals**





## **Future Goals: Comparison Over Time**



## **Post-High School Pla