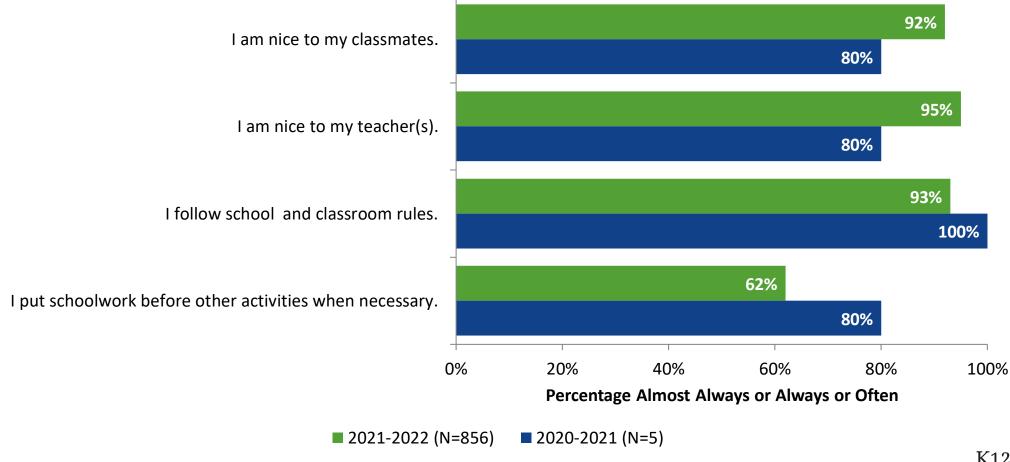

(N=857)





## **Like School: Comparison Over Time**

How frequently do you feel the following statement is true? Generally, I like school.





## **Class Experience**





## **Class Experience: Comparison Over Time**





## **Student Experience**





## **Student Experience: Comparison Over Time**



## **Academic Support**





## **Academic Support: Comparison Over Time**





#### Relevance





## **Relevance: Comparison Over Time**

How frequently do you feel the following statements are true?

I see how what I'm learning in school relates to the outside world.

I see how what I'm learning in school relates to my future.

I see how subjects relate to one another.



■ 2021-2022 (N=858) ■ 2020-2021 (N=5)



## **Self-Management**



## **Self-Management: Comparison Over Time**





#### Grit





## **Grit: Comparison Over Time**



#### **Involvement**





## **Involvement: Comparison Over Time**



#### **Future Goals**





## **Future Goals: Comparison Over Time**



## **Post-High School Plans**

Which of the following best describes your plans for after high school? (N=858)





#### Acceptance





## **Acceptance: Comparison Over Time**



## **Relationships with Peers**



## Relationships with Peers: Comparison Over Time



## **Perceptions of Peers**





## **Perceptions of Peers: Comparison Over Time**





## **Relationships with Adults**



## Relationships with Adults: Comparison Over Time





Follow us on Twitter: @k12insight

www.k12insight.com