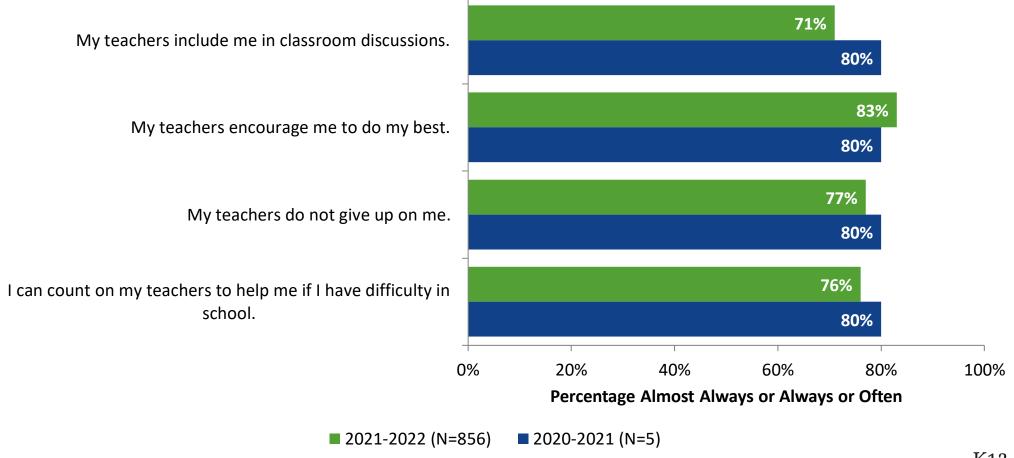

## Relationships with Adults: Comparison Over Time

Follow us on Twitter: @k12insight

www.k12insight.com