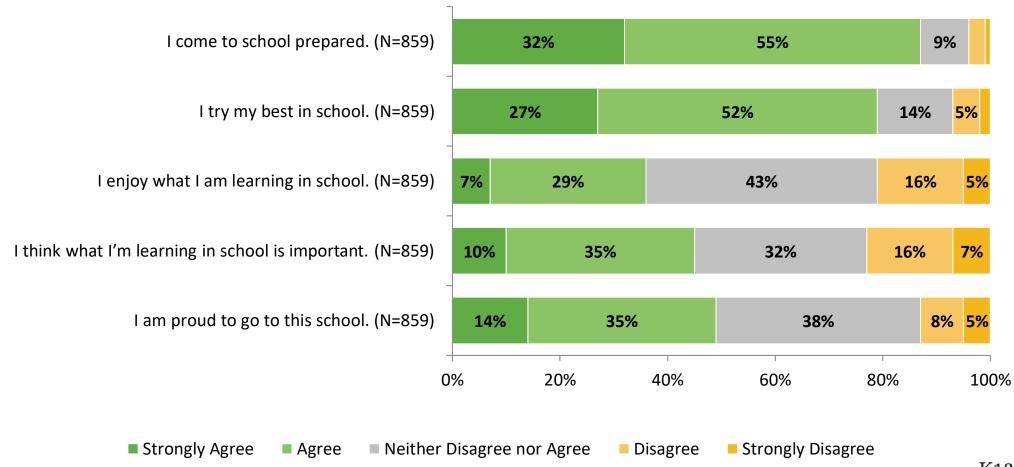

# Student Engagement Survey for Secondary Students: Largo High School

Results

2021-2022 School Year



## **Participation**

| Responding Group   | Number of Invitations Delivered (NMax) | Number of Responses<br>(N) | Response Rate | Total Responses |
|--------------------|----------------------------------------|----------------------------|---------------|-----------------|
| Secondary Students | 1,962                                  | 859                        | 44%           | 859             |



### **Overall Engagement**



## **Overall Engagement (Continued)**





## **Overall Engagement: Comparison Over Time**



## **Overall Engagement: Comparison Over Time (Continued)**



#### **Like School**

How frequently do you feel the following statement is true? Generally, I like school. (N=857)





## **Like School: Comparison Over Time**

How frequently do you feel the following statement is true? Generally, I like school.





## **Class Experience**





## **Class Experience: Comparison Over Time**





## **Student Experience**





## **Student Experience: Comparison Over Time**



## **Academic Support**





## **Academic Support: Comparison Over Time**





#### Relevance





## **Relevance: Comparison Over Time**

How frequently do you feel the following statements are true?

I see how what I'm lea