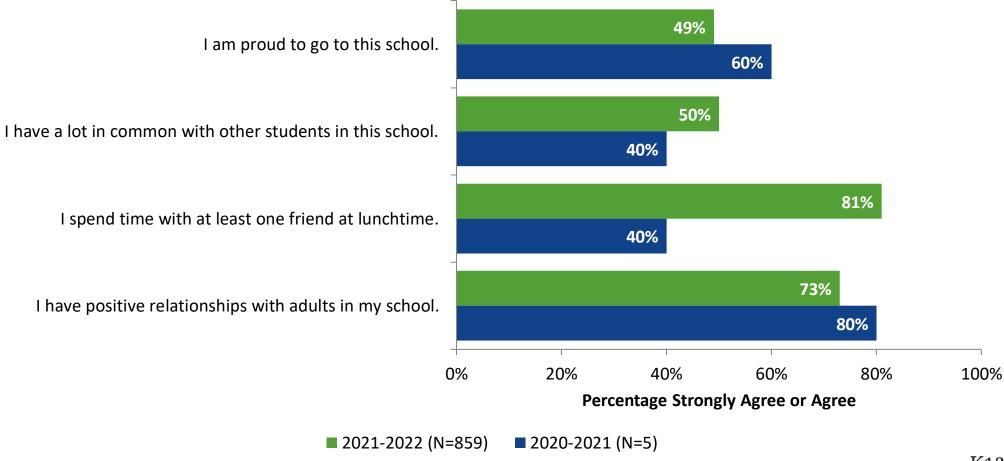

## Relationships with Peers: Comparison Over Time

## **Perceptions of Peers: Comparison Over Time**

## Relationships with Adults: Comparison Over Time

Follow us on Twitter: @k12insight

www.k12insight.com