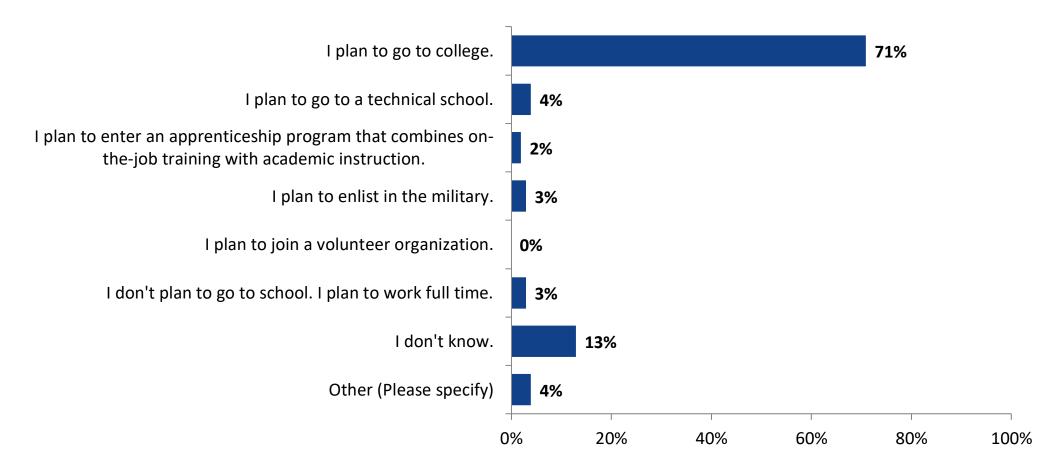

## **Post-High School Plans**

Which of the following best describes your plans for after high school? (N=858)