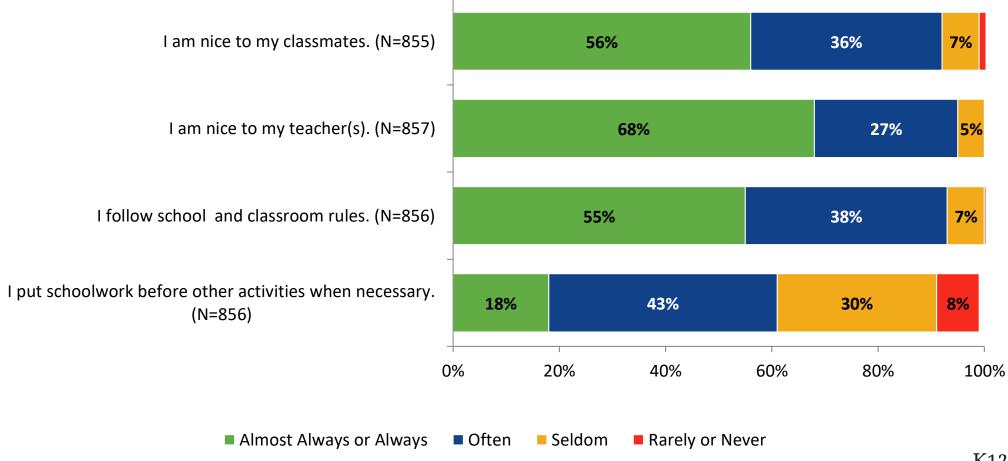

ing statement is true? Generally, I like school. (N=857)





## **Like School: Comparison Over Time**

How frequently do you feel the following statement is true? Generally, I like school.





## **Class Experience**





## **Class Experience: Comparison Over Time**





## **Student Experience**





## **Student Experience: Comparison Over Time**



## **Academic Support**





## **Academic Support: Comparison Over Time**





#### Relevance





## **Relevance: Comparison Over Time**

How frequently do you feel the following statements are true?

I see how what I'm learning in school relates to the outside world.

I see how what I'm learning in school relates to my future.

I see how subjects relate to one another.



■ 2021-2022 (N=858) ■ 2020-2021 (N=5)



## **Self-Management**



## **Self-Management: Comparison Over Time**





#### Grit





## **Grit: Comparison Over Time**



#### **Involvement**





## **Involvement: Comparison Over Time**



#### **Future Goals**





## **Future Goals: Comparison Over Time**



## **Post-High School Plans**

Which of the following best describes your plans for after high school? (N=858)





#### Acceptance





## **Acceptance: Comparison Over Time**



## **Relationships with Peers**



## Relationships with Peers: Comparison Over Time



## **Perceptions of Peers**





## **Perceptions of Peers: Comparison Over Time**





## **Relationships with Adults**



## Relationships with Adults: Comparison Over Time





Follow us on Twitter: @k12insight

www.k12insight.com